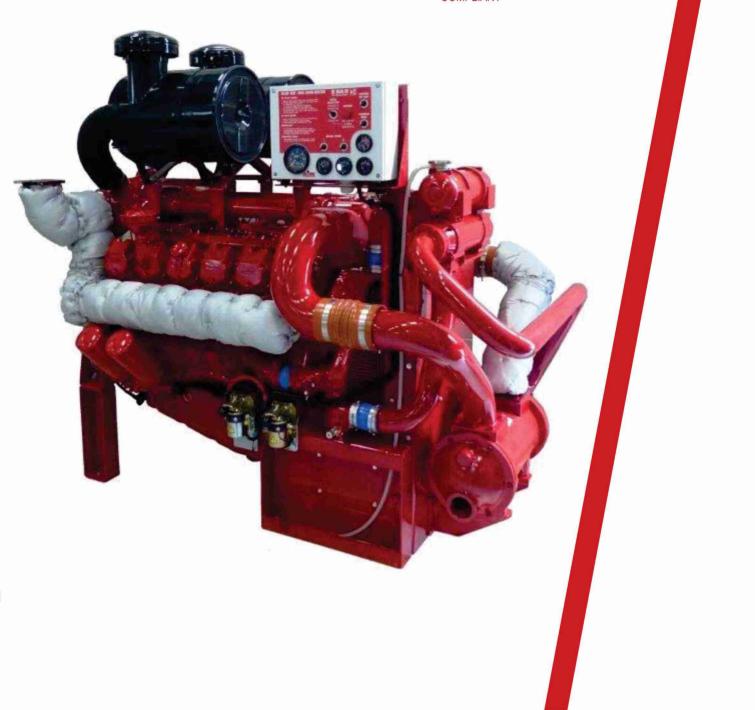

## DIESEL ENGINE

VERSA ENGINE stands for quality, efficiency, performance and delivery.

VERSA ENGINE is your confidence Diesel Engine for :

- \* Fire pump drivers
- \* General Industries
- \* Agriculture / Irrigation
- \* Municipal
- \* Oil & Gas Field
- \* Marine / Shipping

The knowledge gained by the research and expertise, has resulted in the development of Premium Quality, Cost Efficient, Performance Oriented, High Speed Diesel Engines, with a wide range of Power.

VERSA is a symbol of trust for all VERSA ENGINE installations. It is manufactured in accordance to NFPA 20 standards, and has passed all tests and criteria of the FM requirements, in our FM Approved manufacturing and testing facility.